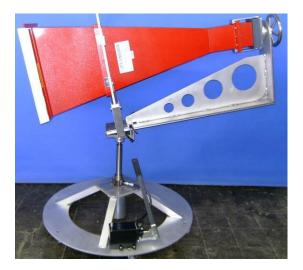

## Manual Antenna Stand MAS 3162

## **Technical Data**

| For antenna ETS (EMCO) 3162-01<br>Load capability                             | max. | 30 kg               |
|-------------------------------------------------------------------------------|------|---------------------|
| Antenna height adjustable manually<br>Height adjustment by hydraulic cylinder |      | 1.0 m to 1.5 m      |
| Polarisation manually<br>With hand wheel                                      |      | 0°/90° (vert./hor.) |
| Tilt angle manual adjustable                                                  |      | 0° to 30°           |

## Brief description

The Manual Antenna Stand **MAS 3162-01** is specifically designed for measurements in electromagnetic absorption chambers at a fixed measuring height of the antenna ETS (EMCO) 3162-01.

Polarisation change is performed manually from 0° to 90°. The antenna bar height is manually adjustable by a hydraulic cylinder from 1.0 to 1.5 m. The antenna can be tilted by 30°.

The antenna rotates during polarisation around their axis to eliminate any elevation errors.