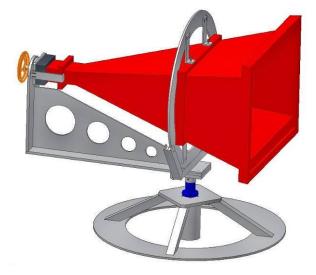

## Manual Antenna Stand MAS 3162

## **Technical Data**

| For antenna ETS (EMCO) 3162-01<br>Load capability                             | max. | 30 kg               |
|-------------------------------------------------------------------------------|------|---------------------|
| Antenna height adjustable manually<br>Height adjustment by hydraulic cylinder |      | 1.0 m to 1.5 m      |
| Polarisation manually<br>With hand wheel                                      |      | 0°/90° (vert./hor.) |
| Tilt angle manual adjustable                                                  |      | 0° to 30°           |

## Brief description

The Manual Antenna Stand **MAS 3162-01** is specifically designed for measurements in electromagnetic absorption chambers at a fixed measuring height of the antenna ETS (EMCO) 3162-01.

Polarisation change is performed manually from 0° to 90°. The antenna bar height is manually adjustable by a hydraulic cylinder from 1.0 to 1.5 m. The antenna can be tilted by 30°.

The antenna rotates during polarisation around their axis to eliminate any elevation errors.